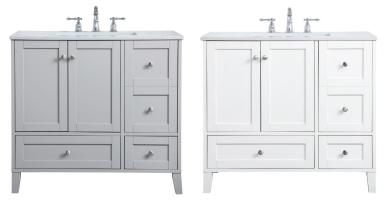

## **Sommerville collection**

36 inch single bathroom vanity Set

Item No: VF18036BL (Blue)

Item No: VF18036GR (Grey)

Item No: VF18036WH

(White)

**Available Finishes** 

| Overall dimensions                  | 36"L x 22"W x 34"H     |
|-------------------------------------|------------------------|
| Top thickness                       | 0.75"                  |
|                                     |                        |
| Specifications                      |                        |
| Base Finish                         | Blue/Grey/White        |
| Top finish                          | Calacatta white        |
| Base material                       | solid wood leg and MDF |
| Top material                        | Engineered Marble      |
| Sink included                       | yes                    |
| sink material                       | porcelain              |
| overflow hole                       | yes                    |
| sink type                           | undermount             |
| Doors                               | Yes                    |
| number of doors                     | 2                      |
| Drawers                             | Yes                    |
| number of Functional drawers        | 3                      |
| soft close drawer glides            | Yes                    |
| mounting location                   | free-standing          |
| mounting bracket included           | no                     |
| backsplash included                 | no                     |
| drain assembly included             | no                     |
| faucet included                     | no                     |
| Compatible faucet installation type | widespread             |
| P-trap included                     | no                     |
| assembly required                   | no                     |
| installation required               | yes                    |
| warranty                            | 1 year limited         |
|                                     |                        |