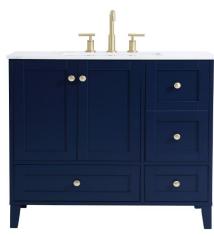

## **Sommerville collection**

36 inch single bathroom vanity Set

Item No: VF18036BL (Blue)

Item No: VF18036GR (Grey)

Item No: VF18036WH

(White)

**Available Finishes** 

| Overall dimensions                  | 36"L x 22"W x 34"H     |
|-------------------------------------|------------------------|
| Top thickness                       | 0.75"                  |
|                                     |                        |
| Specifications                      |                        |
| Base Finish                         | Blue/Grey/White        |
| Top finish                          | Calacatta white        |
| Base material                       | solid wood leg and MDF |
| Top material                        | Engineered Marble      |
| Sink included                       | yes                    |
| sink material                       | porcelain              |
| overflow hole                       | yes                    |
| sink type                           | undermount             |
| Doors                               | Yes                    |
| number of doors                     | 2                      |
| Drawers                             | Yes                    |
| number of Functional drawers        | 3                      |
| soft close drawer glides            | Yes                    |
| mounting location                   | free-standing          |
| mounting bracket included           | no                     |
| backsplash included                 | no                     |
| drain assembly included             | no                     |
| faucet included                     | no                     |
| Compatible faucet installation type | widespread             |
| P-trap included                     | no                     |
| assembly required                   | no                     |
| installation required               | yes                    |
| warranty                            | 1 year limited         |
|                                     |                        |